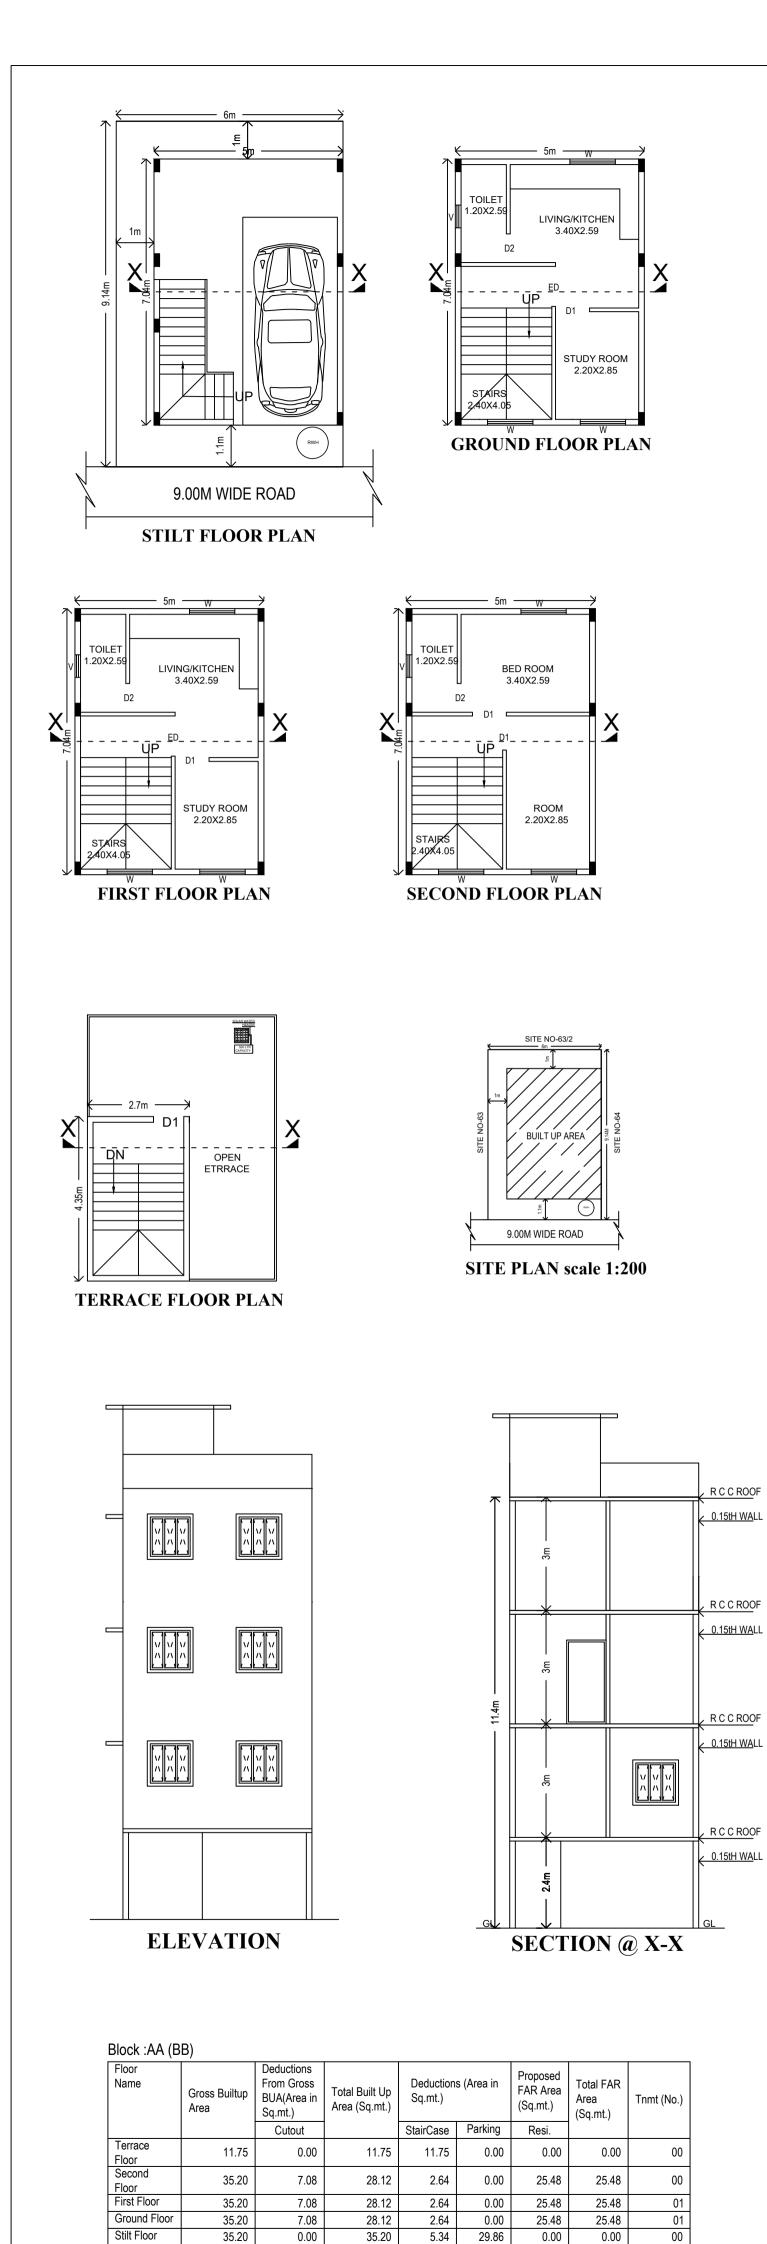

RCCROOF

RCCROOF

RCCROOF

| Block Nam            | e    | SHE    | E Details     |     | E     | Block SubUs                | e    | Ble  | oc         |
|----------------------|------|--------|---------------|-----|-------|----------------------------|------|------|------------|
| AA (BB)              |      |        | Resident      | al  |       | Plotted Resi<br>developmen |      | Bldg | Jþ         |
| Required<br>Block    |      |        | ,             | Are | a     | Ur                         | nits |      | Γ          |
| Name                 | Ту   | /pe    | SubUse        |     | .mt.) | Reqd.                      |      | rop. | 1          |
|                      | Т    | otal : |               |     | -     | -                          | -    |      |            |
|                      |      |        |               |     |       |                            |      |      |            |
| CHEDULI              | E OF | · JOII |               |     |       |                            |      |      |            |
| CHEDULI<br>BLOCK NAM | -    |        | NERT:<br>NAME |     |       | ENGTH                      |      | HE   | -10        |
| BLOCK NAM            | -    |        |               |     | l     | _ENGTH<br>0.76             |      |      | EIC<br>2.1 |
|                      | -    |        | NAME          |     | l     |                            |      |      | _          |

| DLOOK NAML       | INAIVIE          | LENGIN |  |
|------------------|------------------|--------|--|
| AA (BB)          | V                | 1.00   |  |
| AA (BB)          | W                | 1.50   |  |
| AA (BB)          | W                | 2.46   |  |
| UnitBUA Table fo | r Block ·AA (BB) |        |  |

| UnitBUA Table        | e for Block :/ | AA (BB)      |              |     |
|----------------------|----------------|--------------|--------------|-----|
| FLOOR                | Name           | UnitBUA Type | UnitBUA Area | Car |
| GROUND<br>FLOOR PLAN | SPLIT 1        | FLAT         | 21.30        |     |
| SECOND<br>FLOOR PLAN | SPLIT 2        | FLAT         | 0.00         |     |
| FIRST FLOOR<br>PLAN  | SPLIT 2        | FLAT         | 42.61        |     |
| Total:               | -              | -            | 63.91        |     |

UserDefinedMetric (750.00 x 650.00MM)

152.55

152.55

21.24

131.31 25.01

21.24 131.31 25.01 29.86 76.44 76.44

29.86 76.44 76.44

02

02

Total:

Total Number of Same Blocks

Total:

|                                                                                                                                |                                                                                                                                                                                                                                                                                                                                   |                                                                 | Color Notes                                                                    |                |
|--------------------------------------------------------------------------------------------------------------------------------|-----------------------------------------------------------------------------------------------------------------------------------------------------------------------------------------------------------------------------------------------------------------------------------------------------------------------------------|-----------------------------------------------------------------|--------------------------------------------------------------------------------|----------------|
|                                                                                                                                |                                                                                                                                                                                                                                                                                                                                   |                                                                 | COLOR INDEX<br>PLOT BOUNDARY                                                   |                |
|                                                                                                                                |                                                                                                                                                                                                                                                                                                                                   |                                                                 | ABUTTING ROAD<br>PROPOSED WORK (COVER                                          | RAGE           |
|                                                                                                                                | ·                                                                                                                                                                                                                                                                                                                                 |                                                                 | EXISTING (To be retained)<br>EXISTING (To be demolished                        | <i>'</i>       |
|                                                                                                                                | 31.Sufficient two wheeler parking shall be provided as per requirement.<br>32.Traffic Management Plan shall be obtained from Traffic Management Consultant for all high rise                                                                                                                                                      | AREA STATEMENT (BBMP)                                           | VERSION NO.<br>VERSION DAT                                                     |                |
| S :                                                                                                                            | structures which shall be got approved from the Competent Authority if necessary.<br>33.The Owner / Association of high-rise building shall obtain clearance certificate from Karnataka                                                                                                                                           | PROJECT DETAIL:<br>Authority: BBMP                              | Plot Use: Resid                                                                | denti          |
| g of STILT, GF+2UF'.                                                                                                           | Fire and Emergency Department every Two years with due inspection by the department regarding working condition of Fire Safety Measures installed. The certificate should be produced to the Corporation                                                                                                                          | Inward_No:<br>BBMP/Ad.Com./RJH/0752/20-2                        |                                                                                |                |
| BB) only. The use of the building shall                                                                                        | and shall get the renewal of the permission issued once in Two years.<br>34.The Owner / Association of high-rise building shall get the building inspected by empaneled                                                                                                                                                           | Application Type: Suvarna Par<br>Proposal Type: Building Permis | ssion Plot/Sub Plot N                                                          | No.: 6         |
| r any other purpose.<br>ater supply, sanitary and power main                                                                   | agencies of the Karnataka Fire and Emergency Department to ensure that the equipment's installed are<br>in good and workable condition, and an affidavit to that effect shall be submitted to the<br>Corporation and Fire Force Department every year.                                                                            | Nature of Sanction: NEW<br>Location: RING-III                   | Khata No. (As<br>Locality / Stree                                              | et of t        |
| round level for postal services & space                                                                                        | 35. The Owner / Association of high-rise building shall obtain clearance certificate from the Electrical<br>Inspectorate every Two years with due inspection by the Department regarding working condition of                                                                                                                     | Building Line Specified as per 2<br>Zone: Rajarajeshwarinagar   | Z.R: NA                                                                        |                |
| construction workers and it should be                                                                                          | Electrical installation / Lifts etc., The certificate should be produced to the BBMP and shall get the renewal of the permission issued that once in Two years.                                                                                                                                                                   | Ward: Ward-160                                                  |                                                                                |                |
| struction work against any accident                                                                                            | 36. The Owner / Association of the high-rise building shall conduct two mock - trials in the building , one before the onset of summer and another during the summer and assure complete safety in respect of                                                                                                                     | Planning District: 301-Kengeri<br>AREA DETAILS:                 |                                                                                |                |
| on footpath or on roads or on drains.<br>ping yard.<br>area / open spaces and the common                                       | fire hazards.<br>37.The Builder / Contractor / Professional responsible for supervision of work shall not shall not<br>materially and structurally deviate the construction from the sanctioned plan, without previous                                                                                                            | AREA OF PLOT (Minimum)<br>NET AREA OF PLOT                      | (A)<br>(A-Deductions)                                                          | ;)             |
| occupants.<br>tion transformers & associated                                                                                   | approval of the authority. They shall explain to the owner s about the risk involved in contravention<br>of the provisions of the Act, Rules, Bye-laws, Zoning Regulations, Standing Orders and Policy Orders of                                                                                                                  |                                                                 | verage area (75.00 %)                                                          |                |
| om the building within the premises.<br>0 x 3.65 m in the basement for                                                         | the BBMP.<br>38.The construction or reconstruction of a building shall be commenced within a period of two (2)                                                                                                                                                                                                                    | Achieved Net co                                                 | rage Area (64.19 %)<br>overage area ( 64.19 % )                                |                |
| s for telecom services as per Bye-law No.                                                                                      | years from date of issue of licence. Before the expiry of two years, the Owner / Developer shall give intimation to BBMP (Sanctioning Authority) of the intention to start work in the form prescribed in                                                                                                                         | FAR CHECK                                                       | ge area left ( 10.81 % )                                                       |                |
| cading as considered necessary to<br>/ of people / structures etc. in                                                          | Schedule VI. Further, the Owner / Developer shall give intimation on completion of the foundation or footing of walls / columns of the foundation. Otherwise the plan sanction deemed cancelled. 39.In case of Development plan, Parks and Open Spaces area and Surface Parking area shall be                                     | Additional F.A.R                                                | .R. as per zoning regulation 2015 ( ´<br>R within Ring I and II ( for amalgama |                |
| tting trees before the commencement                                                                                            | earmarked and reserved as per Development Plan issued by the Bangalore Development Authority.<br>40.All other conditions and conditions mentioned in the work order issued by the Bangalore                                                                                                                                       |                                                                 | Area (60% of Perm.FAR )<br>or Plot within Impact Zone ( - )                    |                |
| ous place of the licensed premises. The                                                                                        | Development Authority while approving the Development Plan for the project should be strictly adhered to                                                                                                                                                                                                                          | Total Perm. FAF<br>Residential FAR                              | <b>\ \</b>                                                                     |                |
| ifications shall be mounted on<br>ng inspections.                                                                              | 41. The Applicant / Owner / Developer shall abide by the collection of solid waste and its segregation as per solid waste management bye-law 2016.                                                                                                                                                                                | Proposed FAR A<br>Achieved Net FA                               |                                                                                |                |
| g Bye-laws and rules in force, the<br>ority in the first instance, warned in<br>supported for the third time.                  | 42. The applicant/owner/developer shall abide by sustainable construction and demolition waste management as per solid waste management bye-law 2016.                                                                                                                                                                             | Balance FAR Ar<br>BUILT UP AREA CHECK                           | \ <i>\</i>                                                                     |                |
| s repeated for the third time.<br>he shall strictly adhere to the duties and<br>nder sub section IV-8 (e) to (k).              | <ul> <li>43.The Applicant / Owners / Developers shall make necessary provision to charge electrical vehicles.</li> <li>44.The Applicant / Owner / Developer shall plant one tree for a) sites measuring 180 Sqm up to 240</li> </ul>                                                                                              | Proposed BuiltU<br>Achieved BuiltU                              | •                                                                              |                |
| a registered structural engineer.<br>walls on the foundation and in the case                                                   | Sqm b) minimum of two trees for sites measuring with more than 240 Sqm. c) One tree for every 240 Sq.m of the FAR area as part thereof in case of Apartment / group housing / multi-dwelling                                                                                                                                      |                                                                 |                                                                                |                |
| CEMENT CERTIFICATE" shall be obtained.<br>mpleted before the expiry of five years                                              | unit/development plan.<br>45.In case of any false information, misrepresentation of facts, or pending court cases, the plan                                                                                                                                                                                                       | Approval Date : 09/25/20                                        | 20 10:57:57 AM                                                                 |                |
| completion shall apply for permission                                                                                          | sanction is deemed cancelled.<br>46.Also see, building licence for special conditions, if any.                                                                                                                                                                                                                                    | Payment Details                                                 |                                                                                |                |
| CUPANCY CERTIFICATE" from the the construction activity of the                                                                 | Special Condition as per Labour Department of Government of Karnataka vide ADDENDUM<br>(Hosadaagi Hoodike) Letter No. LD/95/LET/2013, dated: 01-04-2013 :<br>47.Debris or C&D waste generated while constructing the building should be taken to M/S Rock                                                                         | Sr No. Challan                                                  | Receipt                                                                        | Amo            |
| Structures are provided & maintained                                                                                           | Crystals NO.184 CHIKKAJALLA Bangalore -562157                                                                                                                                                                                                                                                                                     | 1 BBMP/12130/CH/                                                | Number                                                                         | 6              |
| or recharge of ground water at all<br>law 32(a).                                                                               | 1.Registration of<br>Applicant / Builder / Owner / Contractor and the construction workers working in the                                                                                                                                                                                                                         | <u>No.</u>                                                      |                                                                                | Head           |
| ne norms prescribed in National<br>sign of structures" bearing No. IS                                                          | construction site with the "Karnataka Building and Other Construction workers Welfare<br>Board"should be strictly adhered to                                                                                                                                                                                                      |                                                                 |                                                                                |                |
| ing the building resistant to earthquake.<br>ble 17 of Bye-law No. 29 for the                                                  | 2.The Applicant / Builder / Owner / Contractor should submit the Registration of establishment and<br>list of construction workers engaged at the time of issue of Commencement Certificate. A copy of the                                                                                                                        |                                                                 |                                                                                |                |
| schedule XI (Bye laws - 31) of Building                                                                                        | same shall also be submitted to the concerned local Engineer in order to inspect the establishment<br>and ensure the registration of establishment and workers working at construction site or work place.                                                                                                                        |                                                                 |                                                                                |                |
| ne ground floor for the use of the<br>ce shall be approached through a ramp for                                                | 3. The Applicant / Builder / Owner / Contractor shall also inform the changes if any of the list of workers engaged by him.                                                                                                                                                                                                       |                                                                 |                                                                                |                |
| ed entry.<br>suring that the provisions of conditions                                                                          | 4.At any point of time No Applicant / Builder / Owner / Contractor shall engage a construction worker<br>in his site or work place who is not registered with the "Karnataka Building and Other Construction<br>workers Welfare Board".                                                                                           |                                                                 |                                                                                | Pas            |
| d to the neighbors in the vicinity of<br>ore 10.00 PM and shall not resume the                                                 | Note :                                                                                                                                                                                                                                                                                                                            |                                                                 |                                                                                | 200<br>400     |
| rs and early morning hours.                                                                                                    | 1.Accommodation shall be provided for setting up of schools for imparting education to the children o                                                                                                                                                                                                                             |                                                                 |                                                                                | CROSS<br>1.000 |
| gs shall be segregated into organic and<br>ocessing unit k.g capacity                                                          | f construction workers in the labour camps / construction sites.<br>2.List of children of workers shall be furnished by the builder / contractor to the Labour Department                                                                                                                                                         |                                                                 |                                                                                |                |
| ntial units of 20 and above and                                                                                                | which is mandatory.<br>3.Employment of child labour in the construction activities strictly prohibited.                                                                                                                                                                                                                           |                                                                 |                                                                                |                |
| tural stability and safety to ensure for<br>t/s with safe design for retaining walls<br>neighboring property, public roads and | <ul><li>4.Obtaining NOC from the Labour Department before commencing the construction work is a must.</li><li>5.BBMP will not be responsible for any dispute that may arise in respect of property in question.</li><li>6.In case if the documents submitted in respect of property in question is found to be false or</li></ul> |                                                                 |                                                                                |                |
| and public by erecting safe barricades.                                                                                        | fabricated, the plan sanctioned stands cancelled automatically and legal action will be initiated.                                                                                                                                                                                                                                |                                                                 |                                                                                |                |
|                                                                                                                                | The plans are approved in accordance with the acceptance for approval by                                                                                                                                                                                                                                                          |                                                                 |                                                                                |                |
|                                                                                                                                | the Assistant Director of town planning (RR_NAGAR) on date: 25/09/2020                                                                                                                                                                                                                                                            |                                                                 |                                                                                |                |
|                                                                                                                                | vide lp number: BBMP/Ad.Com./RJH/0752/20-21 subject                                                                                                                                                                                                                                                                               |                                                                 |                                                                                |                |
|                                                                                                                                | to terms and conditions laid down along with this building plan approval.                                                                                                                                                                                                                                                         |                                                                 |                                                                                |                |
|                                                                                                                                | This approval of Building plan/ Modified plan is valid for two years from the                                                                                                                                                                                                                                                     |                                                                 | WNER / GPA HO                                                                  | ЭL             |
|                                                                                                                                | date of issue of plan and building licence by the competent authority.                                                                                                                                                                                                                                                            | SI                                                              | GNATURE                                                                        |                |
|                                                                                                                                |                                                                                                                                                                                                                                                                                                                                   |                                                                 | WNER'S ADDRES                                                                  |                |
|                                                                                                                                |                                                                                                                                                                                                                                                                                                                                   |                                                                 | JMBER & CONT.<br>i. <b>K.SUBRAMANYA.,Sri</b>                                   |                |
|                                                                                                                                | ASSISTANT DIRECTOR OF TOWN PLANNING (RR NAGAR)                                                                                                                                                                                                                                                                                    | AA                                                              | ADHAAR NO-4868 5757                                                            | 75             |
| Block Structure Block Land Use<br>Category                                                                                     |                                                                                                                                                                                                                                                                                                                                   | NC                                                              | D-56,BEGUR RAMAIAH                                                             | 1              |
| Ig upto 11.5 mt. Ht. R                                                                                                         | BHRUHAT BENGALURU MAHANAGARA PALIKE                                                                                                                                                                                                                                                                                               |                                                                 |                                                                                |                |
| L                                                                                                                              |                                                                                                                                                                                                                                                                                                                                   | AP                                                              | PARTMRNT,HOSAKERI                                                              | EU             |
| Car                                                                                                                            |                                                                                                                                                                                                                                                                                                                                   | AF                                                              | RCHITECT/ENGIN                                                                 | I F F          |
| Reqd./UnitReqd.Prop01                                                                                                          |                                                                                                                                                                                                                                                                                                                                   |                                                                 | SUPERVISOR 'S                                                                  |                |
|                                                                                                                                |                                                                                                                                                                                                                                                                                                                                   |                                                                 | ALLU MADHUSUDHAN<br>EXT TO IYER SCHOOL                                         |                |
| HEIGHT         NOS           2.10         03                                                                                   |                                                                                                                                                                                                                                                                                                                                   |                                                                 | CC/BL-3.6/E-4003/2014                                                          |                |
| 2.10         04           2.10         02                                                                                      |                                                                                                                                                                                                                                                                                                                                   |                                                                 |                                                                                |                |
|                                                                                                                                | Parking Check (Table 7b)     Vehicle Type   Reqd.   Achieved                                                                                                                                                                                                                                                                      |                                                                 |                                                                                |                |
| HEIGHT         NOS           2.00         03                                                                                   | No. Area (Sq.mt.) No. Area (Sq.mt.)                                                                                                                                                                                                                                                                                               |                                                                 | OJECT TITLE :<br>E PLAN OF THE PROF                                            | י∩כ            |
| 2.10 06                                                                                                                        | Car         -         1         13.75           Total Car         -         1         13.75           Other Parking         -         1         13.75                                                                                                                                                                             | NO                                                              | 0-63/1,KATHA NO-705/6                                                          | 647            |
| 2.10 03                                                                                                                        | Other Parking         -         -         16.11           Total         0.00         29.86                                                                                                                                                                                                                                        |                                                                 | LAGE,UTTARAHALLI I<br>)-160.                                                   | HO             |
| rpet Area No. of Rooms No. of Tenement                                                                                         | FAR &Tenement Details                                                                                                                                                                                                                                                                                                             |                                                                 | -100.                                                                          |                |
| 21.30         3         1                                                                                                      | Block Deductions Gross Built From Gross Total Built Deductions (Area in FAR Area Total FAR                                                                                                                                                                                                                                        | D                                                               | RAWING TITLE :                                                                 |                |
| 0.00 3 0                                                                                                                       | No. of Same<br>BldgUp Area<br>(Sq.mt.)BUA(Area in<br>Sq.mt.)Up Area<br>(Sq.mt.)Sq.mt.)FAR Area<br>(Sq.mt.)Area<br>(Sq.mt.)Tnmt (Sq.mt.)                                                                                                                                                                                           | (No.)                                                           |                                                                                |                |
| 42.61         3         1           63.91         9         2                                                                  | Cutout         StairCase         Parking         Resi.           AA (BB)         1         152.55         21.24         131.31         25.01         29.86         76.44         76.44                                                                                                                                            | 02                                                              |                                                                                |                |
|                                                                                                                                | Grand<br>Total:1152.5521.24131.3125.0129.8676.4476.44                                                                                                                                                                                                                                                                             | 2.00                                                            |                                                                                |                |

|                                                                                                                                                     |                             | SCALE :                             | 1:100  |
|-----------------------------------------------------------------------------------------------------------------------------------------------------|-----------------------------|-------------------------------------|--------|
|                                                                                                                                                     |                             |                                     |        |
| DVERAGE AREA)                                                                                                                                       |                             |                                     |        |
| ed)<br>ished)<br>I NO.: 1.0.15                                                                                                                      |                             |                                     |        |
| I DATE: 08/09/2020                                                                                                                                  |                             |                                     |        |
| Residential<br>se: Plotted Resi development                                                                                                         |                             |                                     |        |
| Zone: Residential (Main)<br>Plot No.: 63/1<br>(As per Khata Extract): 705/647/7/10.                                                                 | 14/63/1                     |                                     |        |
| Street of the property: HOSAKEREHA<br>HALLI HOBLI,BANGALORE SOUTH                                                                                   | LLI VILLAGE,                |                                     |        |
|                                                                                                                                                     |                             |                                     |        |
|                                                                                                                                                     |                             | SQ.MT.<br>54.84                     |        |
| ions)                                                                                                                                               |                             | 41.13                               |        |
|                                                                                                                                                     |                             | 35.20<br>35.20                      |        |
| 15 ( 1.75 )                                                                                                                                         |                             | 5.93<br>95.97                       |        |
| amated plot - )                                                                                                                                     |                             | 0.00<br>0.00<br>0.00                |        |
|                                                                                                                                                     |                             | 95.97<br>76.44                      |        |
|                                                                                                                                                     |                             | 76.44<br>76.44<br>19.53             |        |
|                                                                                                                                                     |                             | 131.31<br>131.31                    |        |
| I                                                                                                                                                   |                             | 101.01                              |        |
|                                                                                                                                                     |                             |                                     |        |
| Amount (INR) Payment Mode                                                                                                                           | Transaction<br>Number       | Payment Date                        | Remark |
| 1 692.95 Online<br>Head                                                                                                                             | 11061203037<br>Amount (INR) | 09/08/2020<br>12:50:03 PM<br>Remark | -      |
| CRORE RECTOR OF MAIN ACTER<br>LOOS BRUTHLING YELL<br>In the star<br>Fit damin<br>Putaline bandyle<br>DETAILS OF RAIN WATER<br>HARVESTING STRUCTURES |                             |                                     |        |
|                                                                                                                                                     |                             |                                     |        |
| HOLDER'S                                                                                                                                            |                             |                                     |        |
| ESS WITH ID<br>NTACT NUMBER:<br>Sri.ABHIMAN.S.JOISSn<br>757 7524 7524                                                                               | nt.B.K.THAF                 | RA.                                 |        |
| AH String                                                                                                                                           |                             |                                     |        |
| I,NEAR YOGEວໍ່ກົ້າvarA<br>EREHALLI,BSK 3rd STA                                                                                                      | ge,banga                    | LORE-5600                           | 85     |
| GINEER<br>S SIGNATURE<br>AN REDDY #2, LEVEL 2                                                                                                       | , SB COMP                   | LEX,                                |        |
| OOL, HMT MAIN BOAD<br>014-15                                                                                                                        | MATHIKERI                   | E.                                  |        |
| ROPOSED RESIDENTIA<br>05/647/7/10/4/63/1,HOSA<br>LI HOBLI,BANGALORE                                                                                 | KEREHALL                    | _                                   |        |
| 643542374-07-09<br>12-20-19\$_\$K SU<br>OTHERS 20X30<br>(BB) with STILT,                                                                            | JBRAMANY<br>SGFS 2K ::      |                                     |        |
| This is system genera<br>ble for any damages which may ari                                                                                          |                             |                                     |        |